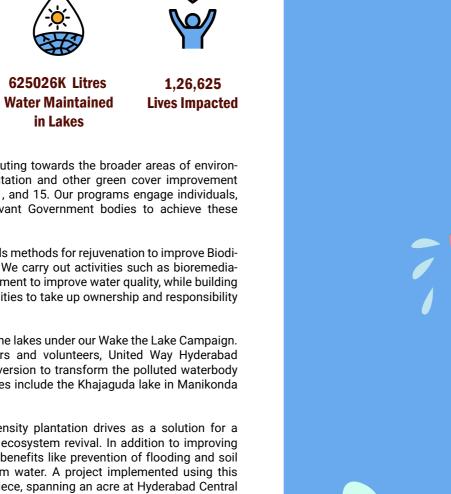

# Subscription <th

**Saplings Planted** 

United Way of Hyderabad is committed to contributing towards the broader areas of environmental sustainability, water conservation, afforestation and other green cover improvement initiatives based on goals outlined in SDG 6, 7, 11, and 15. Our programs engage individuals, local communities, corporate partners, and relevant Government bodies to achieve these environmental goals.

The Wake the Lake campaign adopts lakes and finds methods for rejuvenation to improve Biodiversity and groundwater levels in its surrounding. We carry out activities such as bioremediation, development of aerators and wetland development to improve water quality, while building walking paths and benches to encourage communities to take up ownership and responsibility of the shared resource.

Barlakunta Lake project in Gachibowli was one of the lakes under our Wake the Lake Campaign. Working with local government, corporate donors and volunteers, United Way Hyderabad managed to ensure 100 percent sewage water diversion to transform the polluted waterbody into a lake that can now sustain life. Our other lakes include the Khajaguda lake in Manikonda and the Ranganakunta Lake in Kondapur.

United Way of Hyderabad also conducts High-density plantation drives as a solution for a sustainable and environmentally beneficial urban ecosystem revival. In addition to improving the green cover, it generates other environmental benefits like prevention of flooding and soil erosion, by absorbing thousands of litres of storm water. A project implemented using this methodology between 2020 and 2021 on a land piece, spanning an acre at Hyderabad Central University supported by CGI, has shown a rapid growth in the density and the maturity of the said urban forest.