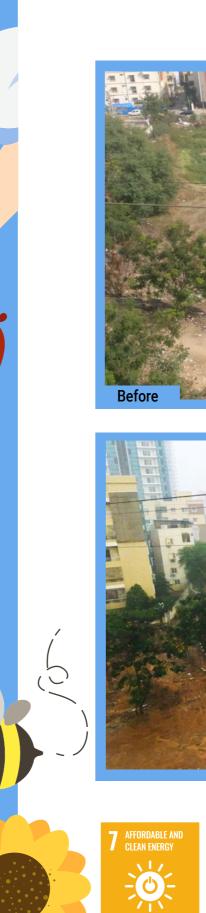

United Way of Hyderabad also conducts High-density plantation drives as a solution for a sustainable and environmentally beneficial urban ecosystem revival. In addition to improving the green cover, it generates other environmental benefits like prevention of flooding and soil erosion, by absorbing thousands of litres of storm water. A project implemented using this methodology between 2020 and 2021 on a land piece, spanning an acre at Hyderabad Central University supported by CGI, has shown a rapid growth in the density and the maturity of the said urban forest.