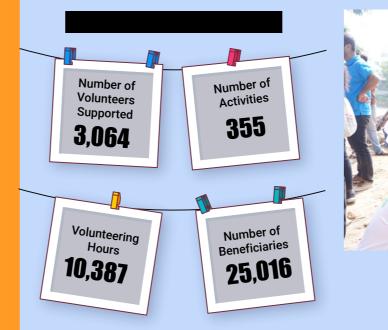

.

Communities today are reeling under the multiple impact of the pandemic: The loss of learning among students; Loss of savings for treatment among patients; Loss of negotiation power and increased domestic violence cases for women and girls; Increase in children's involvement in workforce, among myriad other issues. Much work around Education, Livelihood Support and Environmental Sustainability have taken a back seat and a step back

In order to meet the SDG goals, governments, NGOs, and the private sector will need to continue to work collaboratively to "Strengthen the means of implementation and revitalize the global partnership for sustainable development". Which in essence, is achieving SDG 17 - Partnerships for the Goals.





## UWH: MOBILISING THE CARING POWER OF COMMUNITIES







#### UNITED WAY OF HYDERABAD





#### Aligning to the New compliance requirement

All the new compliance requirements laid out by the Ministry of Home Affairs, Ministry of Corporate Affairs, Registrar of Societies and Income Tax Department were met. As a result United Way of Hyderabad has following updates

- 1. Renewed 12 A and 80G certification
- 2. Renewed FCRA registration as our previous for 5 years completed.
- 3. Secured CSR-1 number for the organization
- 4. Opened FCRA bank account with SBI, Delhi

#### **Important Board decisions**

The UWH Board made below mentioned decisions to improve the operational efficiency and ensure the compliance, vision and mission of the organization is not compromised.

The decision is to have two authorised signatories to operate all the Bank acc