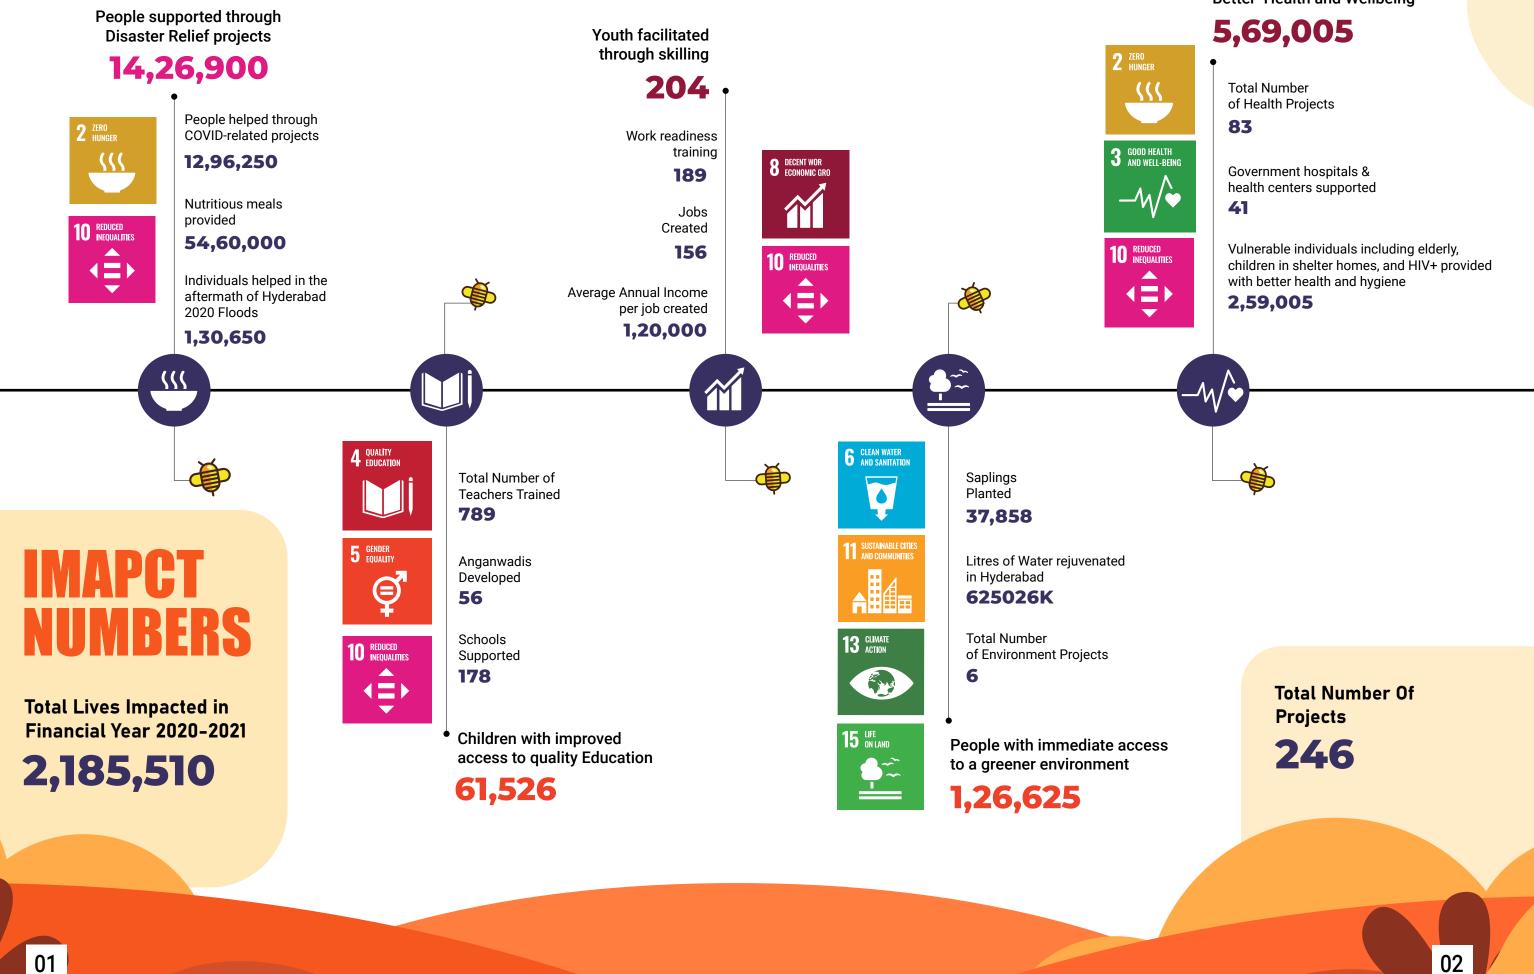

## **COVID RELIEF**

Covid-19 in was not just a life-threatening bio-medical pandemic, but a pandemic of extreme poverty, unemployment, food scarcity and Healthcare Challenges. Under the Covid relief program from 2020 to 2021, United Way of Hyderabad supported Covid affected families, individuals & groups with grocery kits or livelihood support, and government medical institutions & hospitals with medical equipment in Telangana State.

#### **IT4TS** Campaign

The IT4TS campaign was part of an initiative to support the Government in its acquisition of protective gear and machinery. Along with a cohort of industry bodies, corporates, and non profits, UWH contributed 48 Covid diagnosis equipment to Government hospitals in Telangana. We further supplied masks, sanitizer, and PPE Kits to Gandhi Hospital, the primary covid treatment centre in the state, to the Cyberabad & Rachakonda Police Commissionerate, and to GHMC workers.

#### **Grocery & Hygiene Kits**

Thanks to our network of NGO partners and Government connections, UWH was able to identify the needs of the city's most vulnerable: daily wage workers and other individuals who had lost their livelihoods due to the pandemic and were looking for support. With an online campaign as well as support from corporate donors, we put together dry ration and essential hygiene material support for the daily wage earners, labourers, migrant workers, and families.

#### UNITED WAY OF HYDERABAD

\* Names changed

08

United Way of Hyderabad started several interventions to strengthen Public Healthcare Centres and support the nutritional wellbeing of pregnant/lactating mothers. UWH also supports healthcare needs of orphan babies, and the welfare of HIV+ individuals, vulnerable children, and elders in homes through partner NGOs.

#### **Reducing Maternal and Infant Mortality**

Globally, Child and Maternal mortality are key indicators of development. They are indicators of societies priority towards building a healthy future; UWH's work under our health vertical is aligned to this. With the onset of the pandemic and the absence of children from the anganwadis, we found it an opportune time to work with pregnant and lactating mothers who are part of the anganwadi system. We observed that there was a deficit of knowledge in regard to health and hygiene. With the help of a consultant from the National Institute of Nutrition, we planned a robust curriculum of 8 topics related to pregnancy and nutrition. A group of 50 pregnant/lactating mothers were identified and a knowledge assessment was conducted at the start of the program. After training we found that their awareness levels on nutrition and wellbeing towards a safe and happy baby had increased from 4.72% to an astounding 60%.

#### **Strengthening Health Systems**

2020 to 2021 saw a ramp up of healthcare activities, specifically in upgrading Primary and community-based health care centres. The selected PHCs were based primarily around Hyderabad with a high number of dependents; particularly towards maternity & infant care support. They also handled primary emergency response like snake bites. Simple intervention like providing refrigerators to store emergency medicines and injections were found beneficial. The impact seen post our interventions included a reduction in referrals to larger district hospitals and an increase in the number of institutional deliveries.

#### Hungry no more

GOOD HEALTH

AND WELL-BEING

United Way of Hyderabad has several initiatives to ensure that needy people don't remain Hungry. The initiatives include supporting mid-day meals program at schools, providing ration to families that don't have an income. These projects not only counter malnutrition, but also encourage children to attend schools and prevent families from sending children to work to make the ends meet.

#### \* Names changed

6010

School Children Supported Through Midday Meal Scheme

10

To ensure inclusive and equitable quality education and promote lifelong learning opportunities for all, the education interventions of United Way of Hyderabad follow a holistic approach, touching students' learning spaces and experiences from pre-schools to higher employment oriented education.

STEM-TASTIC project targets building the capacity of the school system to deliver fundamentals of Science, Technology, Engineering and Mathematics (STEM). It enables teachers to use and innovate with advanced STEM Teaching aids, provides career guidance to students, strengthens community involvement, and motivates girls to continue education in STEM careers. In 2020-21, With the onset of the pandemic, this project connected 23,432 students enrolled in High and Primary schools to continued learning. Digital Labs were set up in 3 high schools, and 1 diploma center, and several shelter homes. With the help of volunteers and staff, we ran mentorship, virtual teaching sessions and activities, science and mathematics fairs, leadership opportunities, ration and relief material distribution to continue learning for children.

#### UNITED WAY OF HYDERABAD

Project Hunar is United Way of Hyderabad's keystone livelihood project that helps enable youth to achieve dignified, productive employment. It provides avenues for youth to identify their aptitudes and reconnect them to the workforce.

When the Hunar Skilling Centre first started in 2019, it took time to bring about the attitudinal change of the community needed for the program to flourish. However, over the past year, the graph of enrolment of youth from the local community to the physical centre has increased tremendously despite the pandemic. The students-Girls and Boys from community - are trained on computer skills and English communication skills for three month at the Centre. Computer training includes MS Office, Google Suite and awareness of social media, while English communication includes grammar, interview skills and job readiness activities. Not only does the program inculcate skills that are highly relevant to today's job market, after three a month of the course, a Job Drive is conducted at the Hunar Centre to place the students.

Youth Trained at the Hunar Center Youth Placed through job in essential computer and English skills melas and engagement opportunities at the Hunar Center 1 Youth Received Internships after an online business and skill training course Women started working from home through a homebased business opportunity Youth trained to be a General Duty Assistant and received jobs at hospitals during the pandemic Boys trained to be AC technicians with 1 month practical training and job placements

# Subscription <th

**Saplings Planted** 

United Way of Hyderabad is committed to contributing towards the broader areas of environmental sustainability, water conservation, afforestation and other green cover improvement initiatives based on goals outlined in SDG 6, 7, 11, and 15. Our programs engage individuals, local communities, corporate partners, and relevant Government bodies to achieve these environmental goals.

The Wake the Lake campaign adopts lakes and finds methods for rejuvenation to improve Biodiversity and groundwater levels in its surrounding. We carry out activities such as bioremediation, development of aerators and wetland development to improve water quality, while building walking paths and benches to encourage communities to take up ownership and responsibility of the shared resource.

Barlakunta Lake project in Gachibowli was one of the lakes under our Wake the Lake Campaign. Working with local government, corporate donors and volunteers, United Way Hyderabad managed to ensure 100 percent sewage water diversion to transform the polluted waterbody into a lake that can now sustain life. Our other lakes include the Khajaguda lake in Manikonda and the Ranganakunta Lake in Kondapur.

United Way of Hyderabad also conducts High-density plantation drives as a solution for a sustainable and environmentally beneficial urban ecosystem revival. In addition to improving the green cover, it generates other environmental benefits like prevention of flooding and soil erosion, by absorbing thousands of litres of storm water. A project implemented using this methodology between 2020 and 2021 on a land piece, spanning an acre at Hyderabad Central University supported by CGI, has shown a rapid growth in the density and the maturity of the said urban forest.

## REDUCING INEQUALITY

The 2020 Hyderabad floods had caused extensive damage leading to disruption of normal life. Several colonies were inundated with rainwater, making people's lives miserable. Localities such as the Al Jubail colony continued to be under several feet of water even after the rains stopped. When the waters receded from areas, they left behind huge mounds of trash and mangled vehicles, and houses covered in mud. Necessities such as clothes, groceries, utensils, and even vehicles and other necessities had also been washed away in the floodwaters.

In October 2020, the United Way of Hyderabad started the Flood Relief Project to support the Flood affected families and Government schools in Hyderabad city. The program aimed to renovate the Flood ravaged homes and schools and revitalise families and livelihoods.