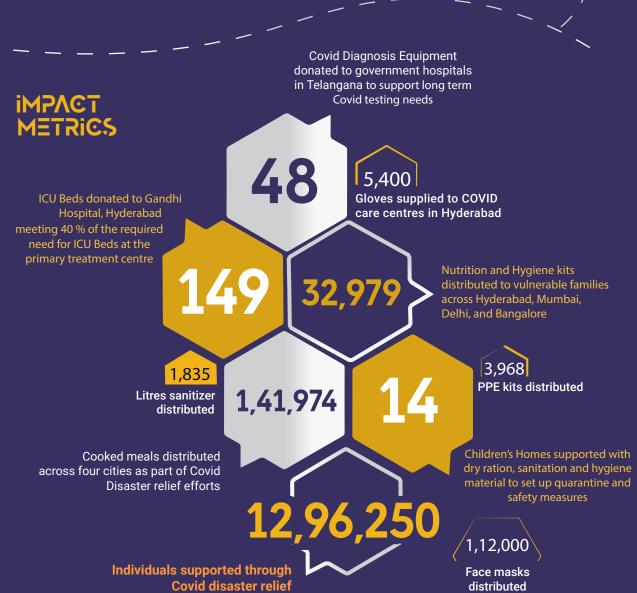

## **COVID RELIEF**

Covid-19 in was not just a life-threatening bio-medical pandemic, but a pandemic of extreme poverty, unemployment, food scarcity and Healthcare Challenges. Under the Covid relief program from 2020 to 2021, United Way of Hyderabad supported Covid affected families, individuals & groups with grocery kits or livelihood support, and government medical institutions & hospitals with medical equipment in Telangana State.

#### **IT4TS** Campaign

The IT4TS campaign was part of an initiative to support the Government in its acquisition of protective gear and machinery. Along with a cohort of industry bodies, corporates, and non profits, UWH contributed 48 Covid diagnosis equipment to Government hospitals in Telangana. We further supplied masks, sanitizer, and PPE Kits to Gandhi Hospital, the primary covid treatment centre in the state, to the Cyberabad & Rachakonda Police Commissionerate, and to GHMC workers.

#### **Grocery & Hygiene Kits**

Thanks to our network of NGO partners and Government connections, UWH was able to identify the needs of the city's most vulnerable: daily wage workers and other individuals who had lost their livelihoods due to the pandemic and were looking for support. With an online campaign as well as support from corporate donors, we put together dry ration and essential hygiene material support for the daily wage earners, labourers, migrant workers, and families.