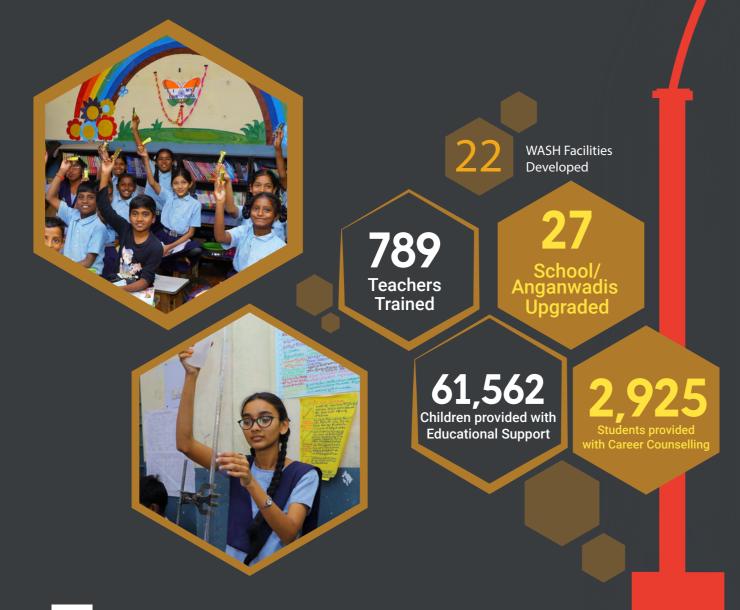

#### \* Names changed

6010

School Children Supported Through Midday Meal Scheme

10

To ensure inclusive and equitable quality education and promote lifelong learning opportunities for all, the education interventions of United Way of Hyderabad follow a holistic approach, touching students' learning spaces and experiences from pre-schools to higher employment oriented education.

With the purpose of providing safe, non-violent, inclusive and effective learning environments for all; UWH's School Transformation Program develops of Water and Sanitation (WASH) facilities, child centric and accessible physical infrastructure as well as sports/games infrastructure in Government schools and preschools rendering them child, disability and gender sensitive. WASH Facilities also help provide clean drinking water, and encourage healthy habits such as hand washing. Installing solar panels in government schools not only helps tackle the power shortage and make schools self-reliant, but also ensures regularity of children's attendance by creating a comfortable learning environment.

STEM-TASTIC project targets building the capacity of the school system to deliver fundamentals of Science, Technology, Engineering and Mathematics (STEM). It enables teachers to use and innovate with advanced STEM Teaching aids, provides career guidance to students, strengthens community involvement, and motivates girls to continue education in STEM careers. In 2020-21, With the onset of the pandemic, this project connected 23,432 students enrolled in High and Primary schools to continued learning. Digital Labs were set up in 3 high schools, and 1 diploma center, and several shelter homes. With the help of volunteers and staff, we ran mentorship, virtual teaching sessions and activities, science and mathematics fairs, leadership opportunities, ration and relief material distribution to continue learning for children.