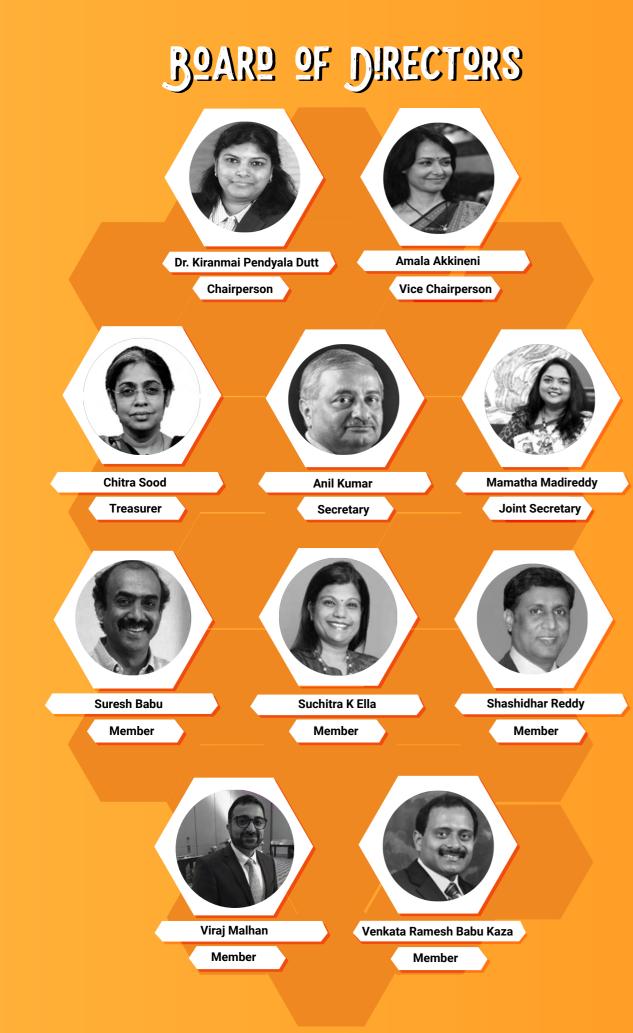

**Dr.Pendyala Kiranmai Dutt** Honorary Chairperson The Board of Directors United Way of Hyderabad

#### **Important Board decisions**

The UWH Board made below mentioned decisions to improve the operational efficiency and ensure the compliance, vision and mission of the organization is not compromised.

The decision is to have two authorised signatories to operate all the Bank accounts of the organisation. It would be the Treasurer and Chairperson or Treasurer and Vice-Chairperson. Signatures from either one of them would be sufficient.

- 1. HR & Compensation Dr Kiranmai Pendyala and Ms. Rekha Srinivasan
- 2. Governance & Financial audit Ms. Chitra Sood, Mr. Viraj Malhan & Ms. Sumana Arikarevula
- 3. Environment projects Ms. Mamatha Madireddy, Mr. Suresh Babu & Mr. Bhushan Reddy

#### **Goodbyes and Welcomes**

The organization saw several changes in the Board Leadership, we had resignations and new appointments. Ms. Santha John and Mr. Hari Karra resigned from the Board Member position and decided to serve the organization in an advisory role.

Mr. Vipul Khanna, Mr. Tanay Kediyal and Mr. Shakti Sagar resigned from the Board Membership. Their resignations were accepted and contributions made by each one of them towards building UWH was acknowledged.

Ms. Mamatha Madireddy and Mr. Viraj Malhan have joined the Board in the capacity of Members and Ms. Purnima Kamble has joined as an Advisor. Due to these changes, office bearers' positions and authorized signatories at the Bank were made.