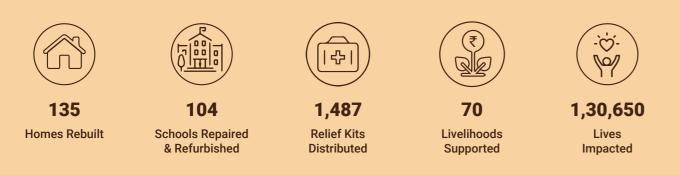

## REDUCING INEQUALITY

The 2020 Hyderabad floods had caused extensive damage leading to disruption of normal life. Several colonies were inundated with rainwater, making people's lives miserable. Localities such as the Al Jubail colony continued to be under several feet of water even after the rains stopped. When the waters receded from areas, they left behind huge mounds of trash and mangled vehicles, and houses covered in mud. Necessities such as clothes, groceries, utensils, and even vehicles and other necessities had also been washed away in the floodwaters.

In October 2020, the United Way of Hyderabad started the Flood Relief Project to support the Flood affected families and Government schools in Hyderabad city. The program aimed to renovate the Flood ravaged homes and schools and revitalise families and livelihoods.