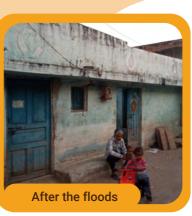

## REDUCING INEQUALITY

The 2020 Hyderabad floods had caused extensive damage leading to disruption of normal life. Several colonies were inundated with rainwater, making people's lives miserable. Localities such as the Al Jubail colony continued to be under several feet of water even after the rains stopped. When the waters receded from areas, they left behind huge mounds of trash and mangled vehicles, and houses covered in mud. Necessities such as clothes, groceries, utensils, and even vehicles and other necessities had also been washed away in the floodwaters.

In October 2020, the United Way of Hyderabad started the Flood Relief Project to support the Flood affected families and Government schools in Hyderabad city. The program aimed to renovate the Flood ravaged homes and schools and revitalise families and livelihoods.