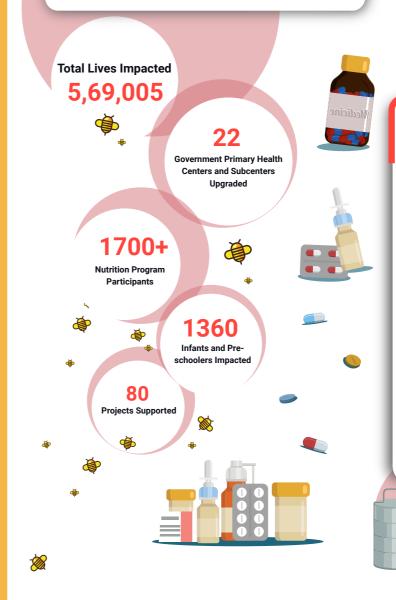

#### UNITED WAY OF HYDERABAD

\* Names changed

08

United Way of Hyderabad started several interventions to strengthen Public Healthcare Centres and support the nutritional wellbeing of pregnant/lactating mothers. UWH also supports healthcare needs of orphan babies, and the welfare of HIV+ individuals, vulnerable children, and elders in homes through partner NGOs.

#### **Reducing Maternal and Infant Mortality**

Globally, Child and Maternal mortality are key indicators of development. They are indicators of societies priority towards building a healthy future; UWH's work under our health vertical is aligned to this. With the onset of the pandemic and the absence of children from the anganwadis, we found it an opportune time to work with pregnant and lactating mothers who are part of the anganwadi system. We observed that there was a deficit of knowledge in regard to health and hygiene. With the help of a consultant from the National Institute of Nutrition, we planned a robust curriculum of 8 topics related to pregnancy and nutrition. A group of 50 pregnant/lactating mothers were identified and a knowledge assessment was conducted at the start of the program. After training we found that their awareness levels on nutrition and wellbeing towards a safe and happy baby had increased from 4.72% to an astounding 60%.

#### **Strengthening Health Systems**

2020 to 2021 saw a ramp up of healthcare activities, specifically in upgrading Primary and community-based health care centres. The selected PHCs were based primarily around Hyderabad with a high number of dependents; particularly towards maternity & infant care support. They also handled primary emergency response like snake bites. Simple intervention like providing refrigerators to store emergency medicines and injections were found beneficial. The impact seen post our interventions included a reduction in referrals to larger district hospitals and an increase in the number of institutional deliveries.