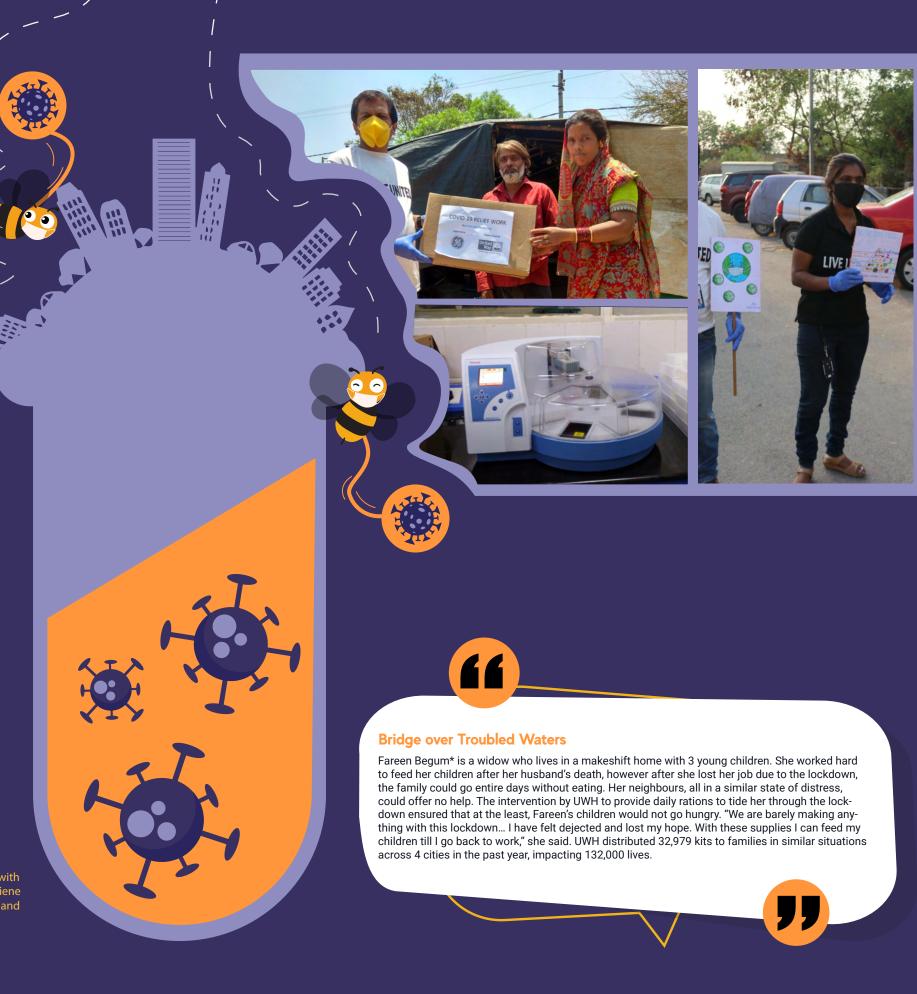

#### **Grocery & Hygiene Kits**

Thanks to our network of NGO partners and Government connections, UWH was able to identify the needs of the city's most vulnerable: daily wage workers and other individuals who had lost their livelihoods due to the pandemic and were looking for support. With an online campaign as well as support from corporate donors, we put together dry ration and essential hygiene material support for the daily wage earners, labourers, migrant workers, and families.

During the pandemic, rising inflation forced millions of households in India to cut back on food and dip into their savings for essentials. Economists warned that sustained high inflation could wipe out gross household savings, hampering future economic recovery because households would have no money to spend. In response to this situation from March 2020 onwards, UWH and its partners turned resources to food relief efforts across the country, beginning with setting up free meal counters in communities to providing dry ration for families.