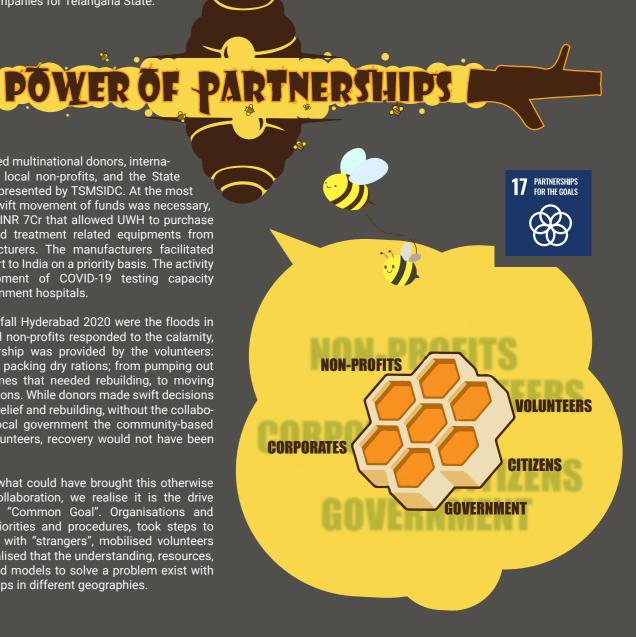

> Beneficiary, Al Jubail Colony.

All 17 Sustainable Development Goals are defined at the global level. However, the participating nations are responsible for developing policies, implementation guidelines, and collecting evidence of goal attainment. Without an effective partnership across nations, funders, researchers, and technical experts; the other 16 goals fail.

The COVID -19 pandemic demonstrated that "Partnership" and "Collaboration" are key to handle disaster and bring in stability. It squarely brought into focus the importance of the 17th Sustainable Development Goal, which draws our attention to how partnerships are fundamentally important for SDG implementation and will be essential to making the developmental agenda a reality.

At UWH, we saw this unfold during the relief and rehabilitation work that we undertook during COVID-19 pandemic and also during Hyderabad Floods in October 2020. We witnessed the value of partnerships and collaboration, be it at the family level or at a multinational partnership level. We witnessed a coming together of Public, Private and Government Partnerships.

A case in point is the "IT4TS Campaign". In response to COVID -19 relief work, IT Companies in Telangana and the consortiums they were part of launched a collective campaign called "IT4TS" – IT companies for Telangana State.

This campaign included multinational donors, international manufacturers, local non-profits, and the State Health Department represented by TSMSIDC. At the most critical time when a swift movement of funds was necessary, this campaign raised INR 7Cr that allowed UWH to purchase 48 COVID testing and treatment related equipments from international manufacturers. The manufacturers facilitated timelines and transport to India on a priority basis. The activity allowed the development of COVID-19 testing capacity multi-fold in the government hospitals.

Another tragedy to befall Hyderabad 2020 were the floods in Old City. While several non-profits responded to the calamity, the strongest partnership was provided by the volunteers: From cooking food to packing dry rations; from pumping out water, identifying homes that needed rebuilding, to moving families to safer locations. While donors made swift decisions about contributing to relief and rebuilding, without the collaboration between the local government the community-based organisations and volunteers, recovery would not have been possible.

As we reflect on the what could have brought this otherwise seemingly difficult collaboration, we realise it is the drive towards achieving a "Common Goal". Organisations and individuals altered priorities and procedures, took steps to initiate conversations with "strangers", mobilised volunteers and resources. We realised that the understanding, resources, intelligence, and tested models to solve a problem exist with multiple different groups in different geographies.