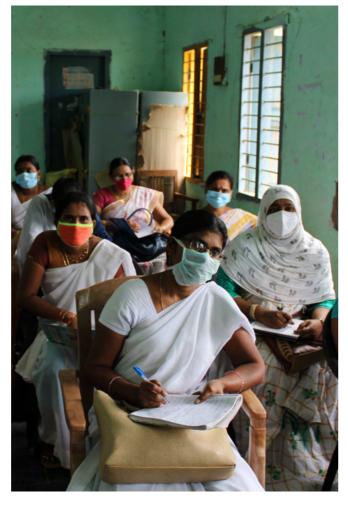

#### **Reducing Maternal and Infant Mortality**

Globally, Child and Maternal mortality are key indicators of development. They are indicators of societies priority towards building a healthy future; UWH's work under our health vertical is aligned to this. With the onset of the pandemic and the absence of children from the anganwadis, we found it an opportune time to work with pregnant and lactating mothers who are part of the anganwadi system. We observed that there was a deficit of knowledge in regard to health and hygiene. With the help of a consultant from the National Institute of Nutrition, we planned a robust curriculum of 8 topics related to pregnancy and nutrition. A group of 50 pregnant/lactating mothers were identified and a knowledge assessment was conducted at the start of the program. After training we found that their awareness levels on nutrition and wellbeing towards a safe and happy baby had increased from 4.72% to an astounding 60%.

#### **Strengthening Health Systems**

2020 to 2021 saw a ramp up of healthcare activities, specifically in upgrading Primary and community-based health care centres. The selected PHCs were based primarily around Hyderabad with a high number of dependents; particularly towards maternity & infant care support. They also handled primary emergency response like snake bites. Simple intervention like providing refrigerators to store emergency medicines and injections were found beneficial. The impact seen post our interventions included a reduction in referrals to larger district hospitals and an increase in the number of institutional deliveries.