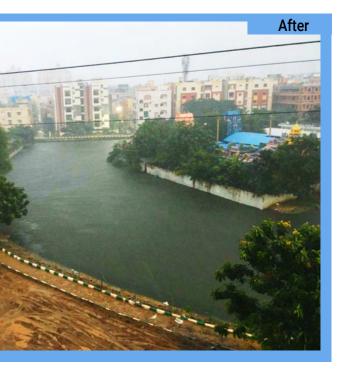

The Wake the Lake campaign adopts lakes and finds methods for rejuvenation to improve Biodiversity and groundwater levels in its surrounding. We carry out activities such as bioremediation, development of aerators and wetland development to improve water quality, while building walking paths and benches to encourage communities to take up ownership and responsibility of the shared resource.

Barlakunta Lake project in Gachibowli was one of the lakes under our Wake the Lake Campaign. Working with local government, corporate donors and volunteers, United Way Hyderabad managed to ensure 100 percent sewage water diversion to transform the polluted waterbody into a lake that can now sustain life. Our other lakes include the Khajaguda lake in Manikonda and the Ranganakunta Lake in Kondapur.