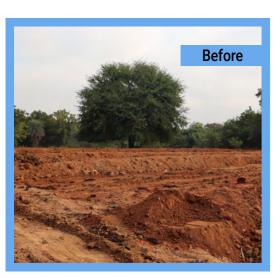

United Way of Hyderabad also conducts High-density plantation drives as a solution for a sustainable and environmentally beneficial urban ecosystem revival. In addition to improving the green cover, it generates other environmental benefits like prevention of flooding and soil erosion, by absorbing thousands of litres of storm water. A project implemented using this methodology between 2020 and 2021 on a land piece, spanning an acre at Hyderabad Central University supported by CGI, has shown a rapid growth in the density and the maturity of the said urban forest.