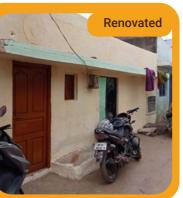

## REDUCING INEQUALITY

The 2020 Hyderabad floods had caused extensive damage leading to disruption of normal life. Several colonies were inundated with rainwater, making people's lives miserable. Localities such as the Al Jubail colony continued to be under several feet of water even after the rains stopped. When the waters receded from areas, they left behind huge mounds of trash and mangled vehicles, and houses covered in mud. Necessities such as clothes, groceries, utensils, and even vehicles and other necessities had also been washed away in the floodwaters.

In October 2020, the United Way of Hyderabad started the Flood Relief Project to support the Flood affected families and Government schools in Hyderabad city. The program aimed to renovate the Flood ravaged homes and schools and revitalise families and livelihoods.