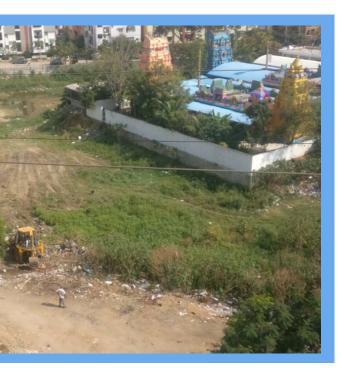

The Wake the Lake campaign adopts lakes and finds methods for rejuvenation to improve Biodiversity and groundwater levels in its surrounding. We carry out activities such as bioremediation, development of aerators and wetland development to improve water quality, while building walking paths and benches to encourage communities to take up ownership and responsibility of the shared resource.

Barlakunta Lake project in Gachibowli was one of the lakes under our Wake the Lake Campaign. Working with local government, corporate donors and volunteers, United Way Hyderabad managed to ensure 100 percent sewage water diversion to transform the polluted waterbody into a lake that can now sustain life. Our other lakes include the Khajaguda lake in Manikonda and the Ranganakunta Lake in Kondapur.